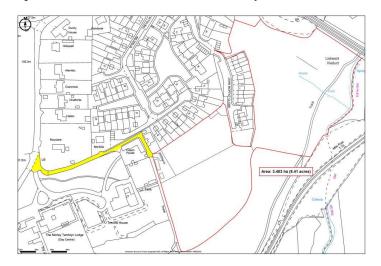

The Planning Permission allows consent for a detached three bedroom house with open plan living accommodation on the ground floor.

Externally, there is scope for off road parking gardens together with sloping pasture land amounting to 8.41 acres.

A plan is attached to these details showing the extent of the land edged red.