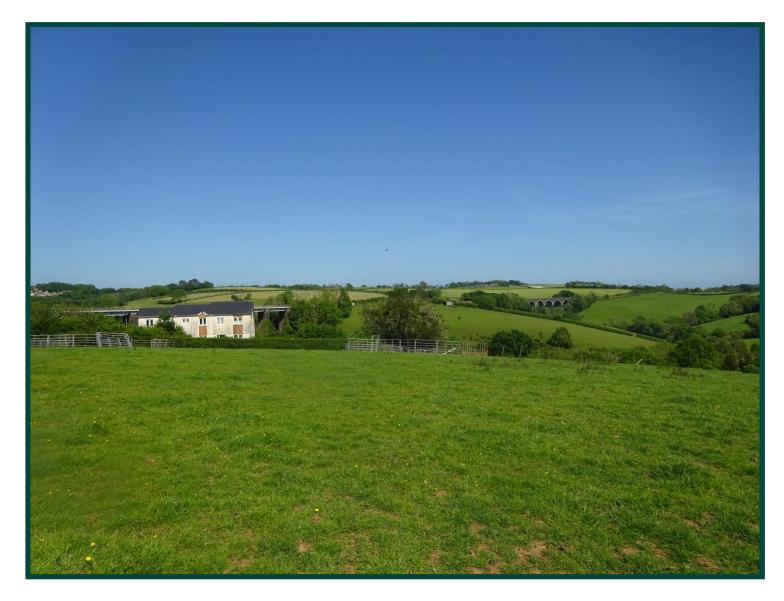

## Land adjoining Trevillis Park Liskeard PL14 4EF

Situated on the outskirts of Liskeard lies a rare opportunity to build a detached house in the countryside on good sized plot with pleasant countryside views with the addition of agricultural land.

The Planning Permission allows consent for a detached three bedroom house with open plan living accommodation on the ground floor.

Externally, there is scope for off road parking gardens together with sloping pasture land amounting to 8.41 acres.