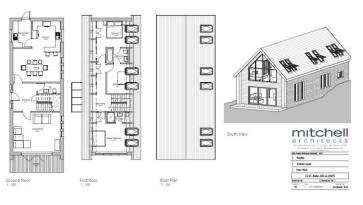

The Planning Permission allows consent for a detached three bedroom house with open plan living accommodation on the ground floor.

Externally, there is scope for off road parking gardens together with sloping pasture land amounting to 8.41 acres.